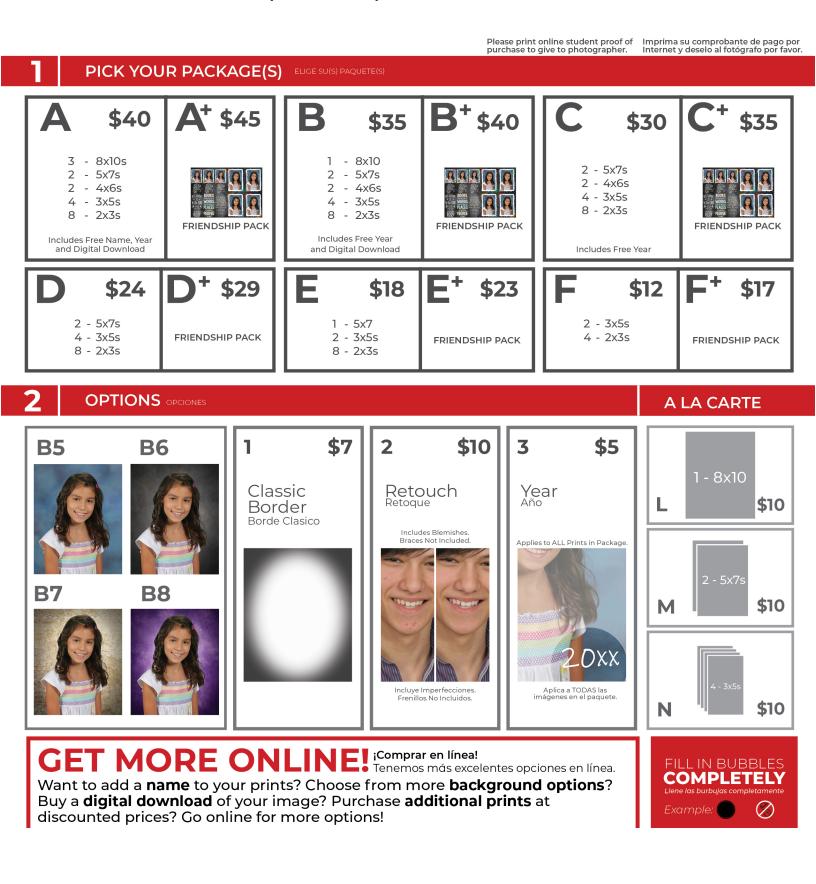

## 10/29/2020 Canton Middle School A Day Students Only

| To pay online, go to www.strawbridge.net. Click Order Pictures and<br>enter the following code:<br>Para pagar en línea, vaya a www.strawbridge.net. Haga clic en ordenar fotos e<br>ingrese el código siguiente: |      |      |  |
|------------------------------------------------------------------------------------------------------------------------------------------------------------------------------------------------------------------|------|------|--|
|                                                                                                                                                                                                                  | FM34 | 6570 |  |
| Enter Online Payment Code Here:<br>Ingrese el código de pago en línea aquí:                                                                                                                                      |      |      |  |